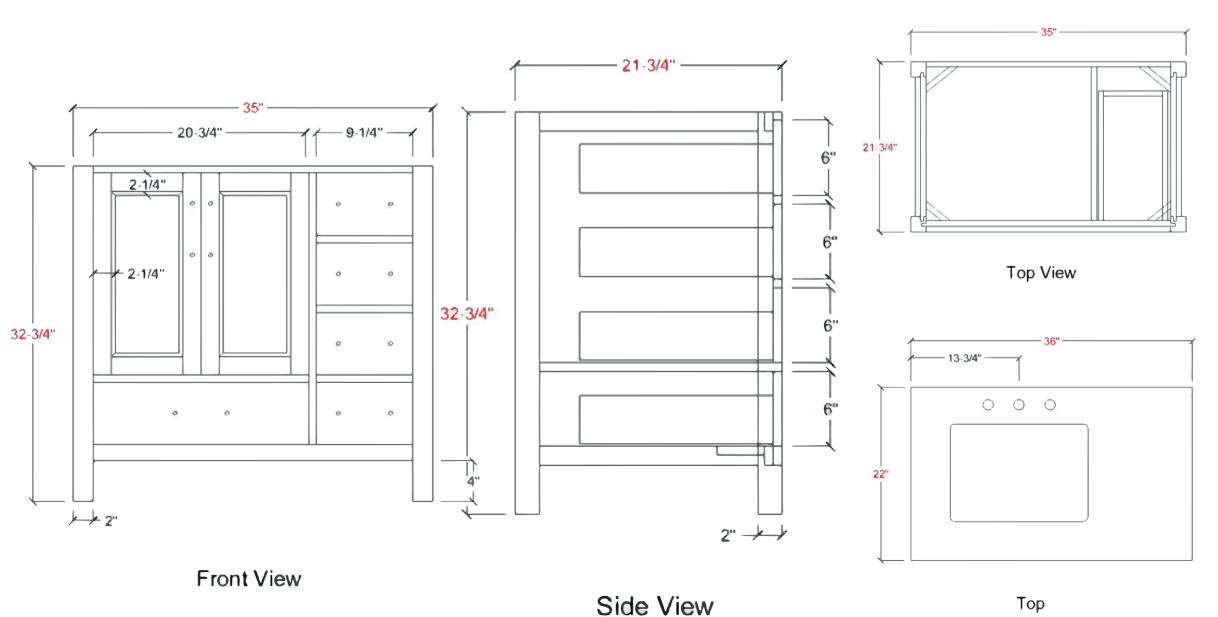

## **ZVIV**

- Please check your product packaging to make Sure the included accessories are in the "list of standard accessories".if any parts are missing, please contact your local dealer immediately
- Do not allow any sharp objects to come in contact with the cabinet, as it will scratch the surface
- Continuous and prolonged exposure to direct sunlight may cause discoloration to the wood.
- Continuous and prolonged exposure to direct sunlight may cause discoloration to the wood.
- Please avoid using cleaning products that contain bleach or ammonia.
- Wood surface should only be cleaned with wood care products such as soapy water or furniture polish.

## MODEL NO: EVVN413-36BLU







## DRAWER'S ADJUST



## **INSTALLATION INSTRUCTIONS**